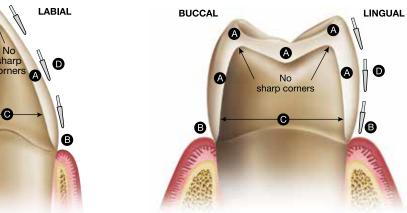

#### BruxZir Esthetic

- A. 1.25 mm ideal reduction (0.7 mm minimum)
- B. Chamfer or modified shoulder margins preferred
- C. Axial walls must be convergent (avoid undercuts)
- D. Preparation should be cut in three planes
- E. To achieve optimal impression quality, gingival retraction is necessary for preparations with subgingival or equigingival margins

## BruxZir Full-Strength

- A. 1.0 mm ideal reduction (0.5 mm minimum)
- B. Chamfer or shoulder margins preferred. Feather-edge OK
- C. Axial walls must be convergent (avoid undercuts)
- D. Preparation should be cut in three planes
- E. To achieve optimal impression quality, gingival retraction is necessary for preparations with subgingival or equigingival margins