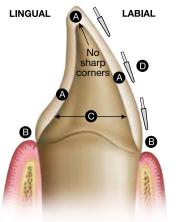

## **PREPARATION GUIDELINES**

Anterior

#### BruxZir Esthetic

- A. 1.25 mm ideal reduction (0.7 mm minimum)
- B. Chamfer or modified shoulder margins preferred
- C. Axial walls must be convergent (avoid undercuts)
- D. Preparation should be cut in three planes
- E. To achieve optimal impression quality, gingival retraction is necessary for preparations with subgingival or equigingival margins

## BruxZir Full-Strength

- A. 1.0 mm ideal reduction (0.5 mm minimum)
- B. Chamfer or shoulder margins preferred. Feather-edge OK
- C. Axial walls must be convergent (avoid undercuts)
- D. Preparation should be cut in three planes
- E. To achieve optimal impression quality, gingival retraction is necessary for preparations with subgingival or equigingival margins