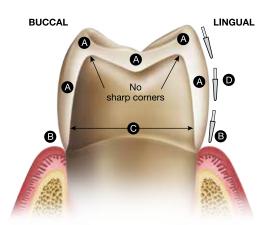

# LABIAL No sharp corners A B B

Anterior

Posterior

### BruxZir Esthetic

- A. 1.25 mm ideal reduction (0.7 mm minimum)
- B. Chamfer or modified shoulder margins preferred
- C. Axial walls must be convergent (avoid undercuts)
- D. Preparation should be cut in three planes
- E. To achieve optimal impression quality, gingival retraction is necessary for preparations with subgingival or equigingival margins

# **BruxZir Full-Strength**

- A. 1.0 mm ideal reduction (0.5 mm minimum)
- B. Chamfer or shoulder margins preferred. Feather-edge OK
- C. Axial walls must be convergent (avoid undercuts)
- D. Preparation should be cut in three planes
- E. To achieve optimal impression quality, gingival retraction is necessary for preparations with subgingival or equigingival margins